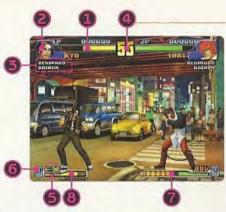

Life Gauge

Displays remaining character strength. The green gauge represents the power gauge for Advanced Mode. The yellow gauge is for the Extra Mode. When the remaining power decreases in the Extra Mode, the gauge will begin to flash and enable the use of Super Special Moves.

Character in Battle

Displays the face of characters in use.

Other Team Member Names

The names of defeated characters are displayed in darkened letters.

Time Remaining

Shows the time left for the round.

Remaining Life Gauge levels decide the victor when the timer reaches '0."

G Control Mode Display

Displays the Control Mode of the player in action, [ADV: Advanced Mode/EX: Extra Mode.]

(a) Order Display

Shows the lighting order of team members.

Advanced Power Gauge

Power gauge for the Advanced Mode (see p. 12).

Extra Power Gauge

Power gauge for the Extra Mode (see p. 12).